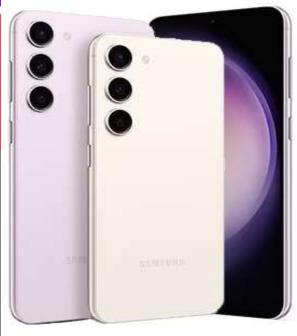

at any hour.

Fast 4nm chip delivers better gaming and video streaming.
Battery life to last through the most epic of days.

IP68 protection from water and dust.

RRP:

\$

Galaxy S23 (Cream) and S23+ (Lavender)

Colors: Black, Cream, Green, Lavender

In the box: